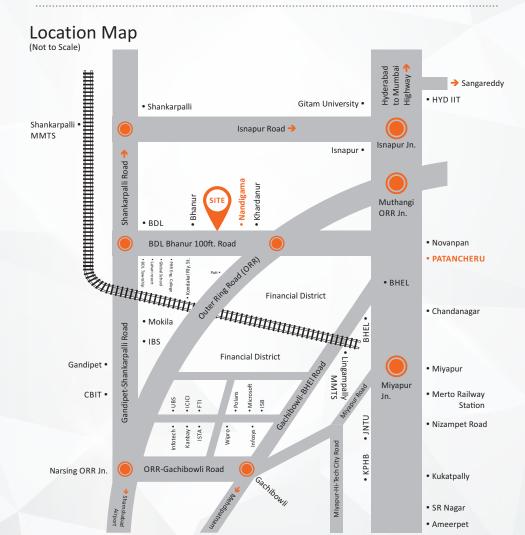

'GLOBAL GATE' is situated at Nandigama Village on BDL Bhanur Road, Patancheru Mandal. It is very near to Outer Ring Road, Surrounded by Educational Institutions and Residential Townships.

RTC Complex Patancheru

Outer Ring Road (ORR)

BDL Bhanur

## **Location Highlights**

- 4 km from ORR
- Adjacent to Financial District
- 15 km from BHEL
- 6 km from BDL
- 7 km from Gitam University
- 4 km from MMTS Railway Station
- 30 Mint. to Drive from Hi-Tech City
- IT SEZ
- Near to Engineer College